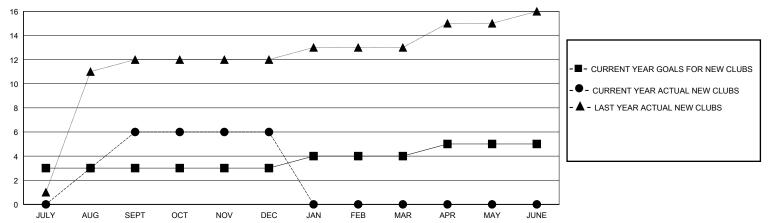

## GOALS AND ACTUAL NEW CLUBS CUMULATIVE

## MONTHLY MEMBERSHIP PROGRESS REPORT

District 325 C

GMT: LOCATION NEPAL GMT CA

| •             |               |             |               |                               |                        |                         | • • • • • • • • • • • • • • • • • • • •            |  |
|---------------|---------------|-------------|---------------|-------------------------------|------------------------|-------------------------|----------------------------------------------------|--|
|               | Club          | os          |               | Members RESULTS FOR 2023-2024 |                        |                         |                                                    |  |
|               | RESULTS FOR   | R 2023-2024 |               |                               |                        |                         |                                                    |  |
| QUARTER       | NEW CLUB GOAL | NEW CLUBS   | DROPPED CLUBS | QUARTER MEME                  | BER GROWTH NET<br>GOAL | MEMBER GROWTH<br>ACTUAL | DROPPED<br>MEMBERS ACTUAL<br>(including transfers) |  |
| JULY/AUG/SEPT | 3             | 6           | 2             | JULY/AUG/SEPT                 | 50                     | 289                     | 183                                                |  |
| OCT/NOV/DEC   | 0             | 0           | 8             | OCT/NOV/DEC                   | 50                     | 80                      | 287                                                |  |
| JAN/FEB/MAR   | 1             | 0           | 0             | JAN/FEB/MAR                   | 50                     | 0                       | 0                                                  |  |
| APR/MAY/JUNE  | 1             | 0           | 0             | APR/MAY/JUNE                  | 5                      | 0                       | 0                                                  |  |