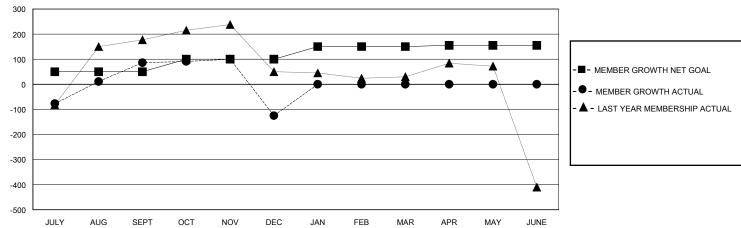

## GOALS AND ACTUAL MEMBERS CUMULATIVE

| DROPPED CLUBS: 10  |     | 70 CLUBS OF 164 ADDED 1 OR MORE<br>NEW MEMBERS | GENDER DISTRIBUTION           MALE         2,406 (71.84%)           FEMALE         941 (28.10%) |  |       |
|--------------------|-----|------------------------------------------------|-------------------------------------------------------------------------------------------------|--|-------|
| DROPPED MEMBERS    |     |                                                |                                                                                                 |  |       |
| DECEASED           | 2   | CLICK HERE FOR CUMULATIVE                      | TOTAL FAMILY UNIT MEMBERS                                                                       |  | 1,993 |
| CLUB CANCELLED 117 |     | MEMBERSHIP DATA                                | FAMILY MEMBERS PAYING HALF                                                                      |  | 4 000 |
| OTHER 351          |     |                                                |                                                                                                 |  | 1,388 |
| TOTAL              | 470 |                                                | 5525                                                                                            |  |       |

## MONTHLY MEMBERSHIP PROGRESS REPORT

District 325 C

GMT: LOCATION NEPAL GMT CA

| •             |               |             |               |                               |                        |                         | • • • • • • • • • • • • • • • • • • • •            |  |
|---------------|---------------|-------------|---------------|-------------------------------|------------------------|-------------------------|----------------------------------------------------|--|
|               | Club          | os          |               | Members RESULTS FOR 2023-2024 |                        |                         |                                                    |  |
|               | RESULTS FOR   | R 2023-2024 |               |                               |                        |                         |                                                    |  |
| QUARTER       | NEW CLUB GOAL | NEW CLUBS   | DROPPED CLUBS | QUARTER MEME                  | BER GROWTH NET<br>GOAL | MEMBER GROWTH<br>ACTUAL | DROPPED<br>MEMBERS ACTUAL<br>(including transfers) |  |
| JULY/AUG/SEPT | 3             | 6           | 2             | JULY/AUG/SEPT                 | 50                     | 289                     | 183                                                |  |
| OCT/NOV/DEC   | 0             | 0           | 8             | OCT/NOV/DEC                   | 50                     | 80                      | 287                                                |  |
| JAN/FEB/MAR   | 1             | 0           | 0             | JAN/FEB/MAR                   | 50                     | 0                       | 0                                                  |  |
| APR/MAY/JUNE  | 1             | 0           | 0             | APR/MAY/JUNE                  | 5                      | 0                       | 0                                                  |  |